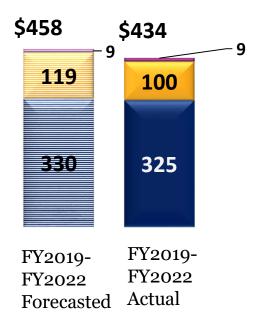

## **CUMULATIVE FOUR YEAR RESULTS**

#### Expenses

**US\$43 million Favorable** 

FY2022 Actual Forecasted

- Services & Other Expenses
- **■** Operating Expenses
- Net Investment Return
- Services & Other Revenues
- Membership Dues