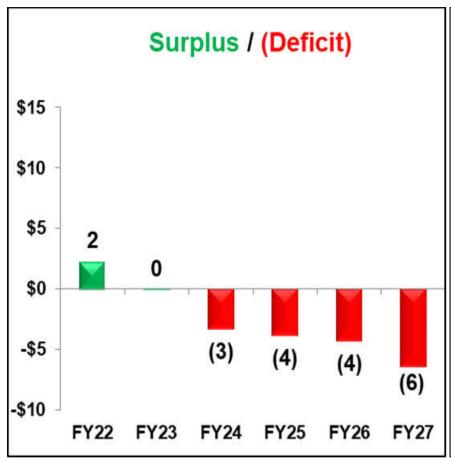

ures)



## **BUDGET ASSUMPTIONS: COL 2019 AND COL 2022**

| MEMBERSHIP              |                         |
|-------------------------|-------------------------|
| COL 2019                | COL 2022                |
| FY 2020-2024<br>1.206 M | FY 2023-2027<br>1.168 M |

#### **ANNUAL INFLATION RATE**

COL 2019 COL 2022 FY 2020-2024 FY 2023-2027 3.00% 3.00%

| ANNUAL INVESTMENT EARNINGS |                    |
|----------------------------|--------------------|
| COL 2019                   | COL 2022           |
| FY 2020-2024<br>3.75%      | FY 2023<br>2.5%    |
|                            | FY 2024-26<br>3.0% |
|                            | FY2027<br>3.5%     |

#### **FORECAST WITH \$0 ANNUAL DUES INCREASE 2024-2026**





#### **FORECAST WITH \$2 ANNUAL DUES INCREASE 2024-2026**





#### FORECAST WITH \$4.00-\$3.50-\$3.50 DUES INCREASE 2024-2026





### IMPACT OF DUES ADJUSTMENT DECISION

- Stop a steep downward trend in budget deficits
- Meet minimum reserve targets
- Ensure operating reserves to protect us from the "unknown unknowns" of our current global environment
- Invest in improving user interfaces and member experiences
- Attract and engage the next generation of Rotary members and leaders

Continue to support one another in the actions we take to protect humanity, and protect our world.