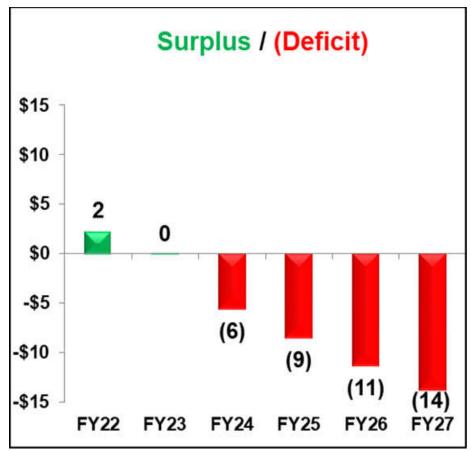

nt system
- Financial
   Management
   System
   (external features)



## **BUDGET ASSUMPTIONS: COL 2019 AND COL 2022**

| MEMBERSHIP              |                         |
|-------------------------|-------------------------|
| COL 2019                | COL 2022                |
| FY 2020-2024<br>1.206 M | FY 2023-2027<br>1.168 M |

#### **ANNUAL INFLATION RATE**

COL 2019 COL 2022 FY 2020-2024 FY 2023-2027 3.00% 3.00%

| ANNUAL INVESTMENT EARNINGS |                    |
|----------------------------|--------------------|
| COL 2019                   | COL 2022           |
| FY 2020-2024<br>3.75%      | FY 2023<br>2.5%    |
|                            | FY 2024-26<br>3.0% |
|                            | FY2027<br>3.5%     |

#### **FORECAST WITH \$0 ANNUAL DUES INCREASE 2024-2026**





#### **FORECAST WITH \$2 ANNUAL DUES INCREASE 2024-2026**





#### FORECAST WITH \$4.00-\$3.50-\$3.50 DUES INCREASE 2024-2026





### IMPACT OF DUES ADJUSTMENT DECISION

- Stop a steep downward trend in budget deficits
- Meet minimum reserve targets
- Ensure operating reserves to protect us from the "unknown unknowns" of our current global environment
- Invest in improving user interfaces and member experiences
- Attract and engage the next generation of Rotary members and leaders

Continue to support one another in the actions we take to protect humanity, and protect our world.