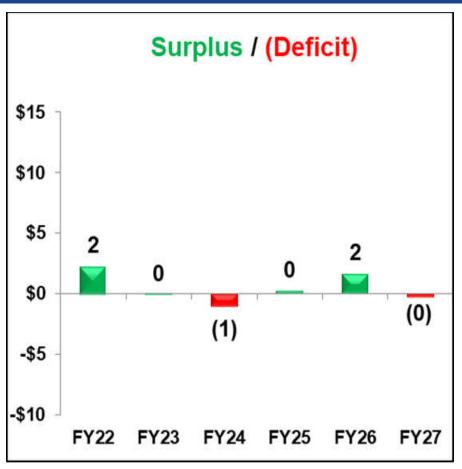

IP              |                         |
|-------------------------|-------------------------|
| COL 2019                | COL 2022                |
| FY 2020-2024<br>1.206 M | FY 2023-2027<br>1.168 M |

#### **ANNUAL INFLATION RATE**

COL 2019 COL 2022 FY 2020-2024 FY 2023-2027 3.00% 3.00%

| ANNUAL INVESTMENT EARNINGS |                    |
|----------------------------|--------------------|
| COL 2019                   | COL 2022           |
| FY 2020-2024<br>3.75%      | FY 2023<br>2.5%    |
|                            | FY 2024-26<br>3.0% |
|                            | FY2027<br>3.5%     |

#### **FORECAST WITH \$0 ANNUAL DUES INCREASE 2024-2026**





#### **FORECAST WITH \$2 ANNUAL DUES INCREASE 2024-2026**





#### FORECAST WITH \$4.00-\$3.50-\$3.50 DUES INCREASE 2024-2026





### IMPACT OF DUES ADJUSTMENT DECISION

- Stop a steep downward trend in budget deficits
- Meet minimum reserve targets
- Ensure operating reserves to protect us from the "unknown unknowns" of our current global environment
- Invest in improving user interfaces and member experiences
- Attract and engage the next generation of Rotary members and leaders

Continue to support one another in the actions we take to protect humanity, and protect our world.