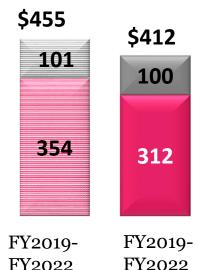

## **TODAY'S DISCUSSION**

- Review sources of revenue and impact
- Update results since the 2019 COL to the present
- Present assumptions and scenarios for the RI
   Five-Year Forecast, 2023 2027

## **REVENUES 2022 BUDGET (US\$MILLIONS)**



## **CUMULATIVE FOUR YEAR RESULTS**

#### Revenues

**US\$24 million Unfavorable** 

#### Expenses

**US\$43 million Favorable** 





FY2022 Actual Forecasted

- Services & Other Expenses
- **■** Operating Expenses
- Net Investment Return
- Services & Other Revenues
- Membership Dues

## **RESERVES: FORECAST VERSUS ACTUAL**







# MEMBER-FACING PRODUCTS

- Connect
- GrantsCenter
- Showcase
- Raise for Rotary
- Online Giving
- Rotary.org
- My Rotary
- Leads management
- Rotary Club Central

- Club and district administration
- Brand Center
- LearningCenter
- Events management system
- Financial
   Management
   System
   (external features)



## **BUDGET ASSUMPTIONS: COL 2019 AND COL 2022**

| MEMBERSHIP              |                         |
|-------------------------|-------------------------|
| COL 2019                | COL 2022                |
| FY 2020-2024<br>1.206 M | FY 2023-2027<br>1.168 M |

#### **ANNUA