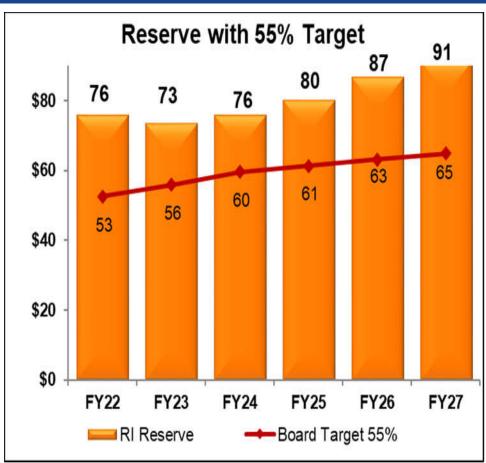

|                         |
|-------------------------|-------------------------|
| COL 2019                | COL 2022                |
| FY 2020-2024<br>1.206 M | FY 2023-2027<br>1.168 M |

#### **ANNUAL INFLATION RATE**

COL 2019 COL 2022 FY 2020-2024 FY 2023-2027 3.00% 3.00%

| ANNUAL INVESTMENT EARNINGS |                    |
|----------------------------|--------------------|
| COL 2019                   | COL 2022           |
| FY 2020-2024<br>3.75%      | FY 2023<br>2.5%    |
|                            | FY 2024-26<br>3.0% |
|                            | FY2027<br>3.5%     |

#### **FORECAST WITH \$0 ANNUAL DUES INCREASE 2024-2026**





#### **FORECAST WITH \$2 ANNUAL DUES INCREASE 2024-2026**





#### FORECAST WITH \$4.00-\$3.50-\$3.50 DUES INCREASE 2024-2026





### IMPACT OF DUES ADJUSTMENT DECISION

- Stop a steep downward trend in budget deficits
- Meet minimum reserve targets
- Ensure operating reserves to protect us from the "unknown unknowns" of our current global environment
- Invest in improving user interfaces and member experiences
- Attract and engage the next generation of Rotary members and leaders

Continue to support one another in the actions we take to protect humanity, and protect our world.