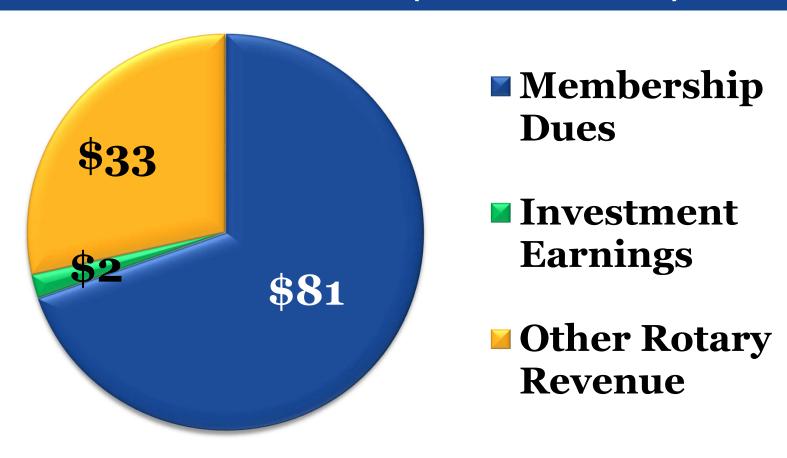

## **CUMULATIVE FOUR YEAR RESULTS**

#### Revenues

**US\$24 million Unfavorable** 