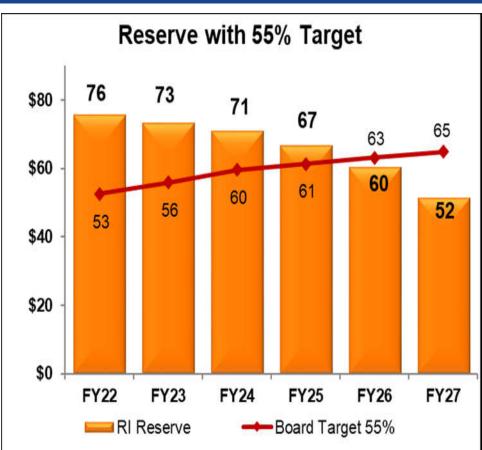

system
- Financial
   Management
   System
   (external features)



## **BUDGET ASSUMPTIONS: COL 2019 AND COL 2022**

| MEMBERSHIP              |                         |
|-------------------------|-------------------------|
| COL 2019                | COL 2022                |
| FY 2020-2024<br>1.206 M | FY 2023-2027<br>1.168 M |

#### **ANNUAL INFLATION RATE**

COL 2019 COL 2022 FY 2020-2024 FY 2023-2027 3.00% 3.00%

| ANNUAL INVESTMENT EARNINGS |                    |
|----------------------------|--------------------|
| COL 2019                   | COL 2022           |
| FY 2020-2024<br>3.75%      | FY 2023<br>2.5%    |
|                            | FY 2024-26<br>3.0% |
|                            | FY2027<br>3.5%     |

#### **FORECAST WITH \$0 ANNUAL DUES INCREASE 2024-2026**





#### **FORECAST WITH \$2 ANNUAL DUES INCREASE 2024-2026**





#### FORECAST WITH \$4.00-\$3.50-\$3.50 DUES INCREASE 2024-2026





### IMPACT OF DUES ADJUSTMENT DECISION

- Stop a steep downward trend in budget deficits
- Meet minimum reserve targets
- Ensure operating reserves to protect us from the "unknown unknowns" of our current global environment
- Invest in improving user interfaces and member experiences
- Attract and engage the next generation of Rotary members and leaders

Continue to support one another in the actions we take to protect humanity, and protect our world.