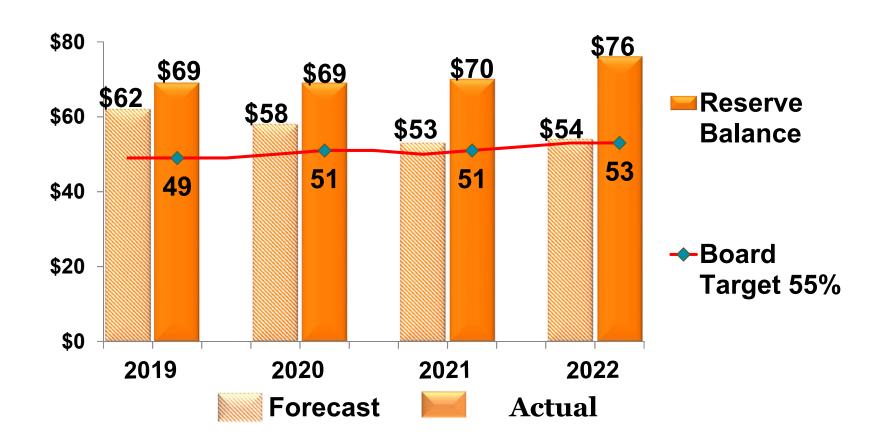

## **TODAY'S DISCUSSION**

- Review sources of revenue and impact
- Update results since the 2019 COL to the present
- Present assumptions and scenarios for the RI
   Five-Year Forecast, 2023 2027

## **REVENUES 2022 BUDGET (US\$MILLIONS)**



## **CUMULATIVE FOUR YEAR RESULTS**

#### Revenues

**US\$24 million Unfavorable** 

#### Expenses

**US\$43 million Favorable** 





FY2022 Actual Forecasted

- Services & Other Expenses
- **■** Operating Expenses
- Net Investment Return
- Services & Other Revenues
- Membership Dues

## **RESERVES: FORECAST VERSUS ACTUAL**







# MEMBER-FACING PRODUCTS

- Connect
- GrantsCenter
- Showcase
- Raise for Rotary
- Online Giving
- Rotary.org
- My Rotary
- Leads management
- Rotary Club Central

- Club and district administration
- Brand Center
- LearningCenter
- Events management system
- Financial
   Management
   System
   (external features)



## **BUDGET ASSUMPTIONS: COL 2019 AND COL 2022**

| MEMBERSHIP              |                         |
|-------------------------|-------------------------|
| COL 2019                | COL 2022                |
| FY 2020-2024<br>1.206 M | FY 2023-2027<br>1.168 M |

#### **ANNUAL INFLATION RATE**

COL 2019 COL 2022 FY 2020-2024 FY 2023-2027 3.00% 3.00%

| ANNUAL INVESTMENT EARNINGS |                    |
|----------------------------|--------------------|
| COL 2019