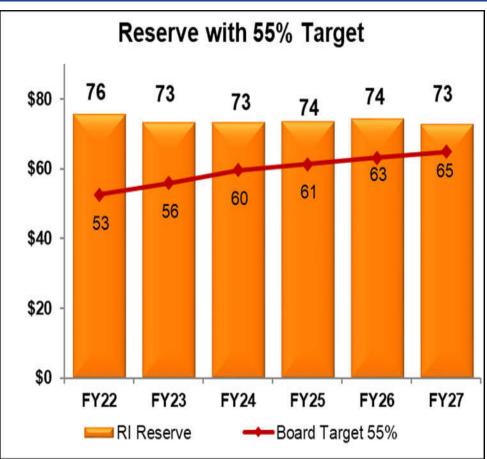

es)



## **BUDGET ASSUMPTIONS: COL 2019 AND COL 2022**

| MEMBERSHIP              |                         |
|-------------------------|-------------------------|
| COL 2019                | COL 2022                |
| FY 2020-2024<br>1.206 M | FY 2023-2027<br>1.168 M |

#### **ANNUAL INFLATION RATE**

COL 2019 COL 2022 FY 2020-2024 FY 2023-2027 3.00% 3.00%

| ANNUAL INVESTMENT EARNINGS |                    |
|----------------------------|--------------------|
| COL 2019                   | COL 2022           |
| FY 2020-2024<br>3.75%      | FY 2023<br>2.5%    |
|                            | FY 2024-26<br>3.0% |
|                            | FY2027<br>3.5%     |

#### **FORECAST WITH \$0 ANNUAL DUES INCREASE 2024-2026**





#### **FORECAST WITH \$2 ANNUAL DUES INCREASE 2024-2026**





#### FORECAST WITH \$4.00-\$3.50-\$3.50 DUES INCREASE 2024-2026





### IMPACT OF DUES ADJUSTMENT DECISION

- Stop a steep downward trend in budget deficits
- Meet minimum reserve targets
- Ensure operating reserves to protect us from the "unknown unknowns" of our current global environment
- Invest in improving user interfaces and member experiences
- Attract and engage the next generation of Rotary members and leaders

Continue to support one another in the actions we take to protect humanity, and protect our world.